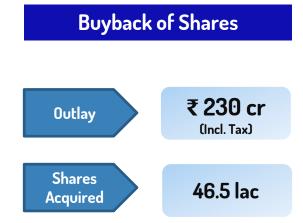

Total Outlay of ₹ 579 cr for Dividend & Buyback (incl. tax), i.e. 80% of PAT in FY24