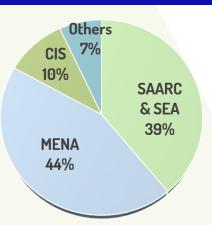

### International Business

**04** Constant

Growth

**Currency Growth** +12%

**FY Constant** 

**FY Reported** Growth

+9%

FY 24 Contribution to total Net sales

17.5%

**Q4** Reported **Currency Growth** +9% +8%

**FY24 Cluster wise Contribution** 

**SAARC & SEA portfolio** 

**MENA Portfolio** 

**CIS Portfolio** 

Strong growth in MENA led by GCC countries