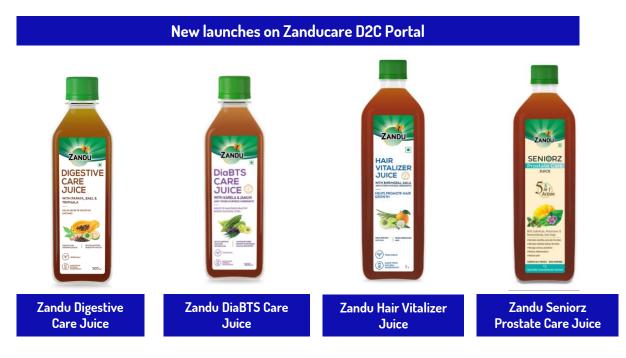

### **BoroPlus Range**

94 growth +33%

FY growth -3%

- Strong growth in Zandu Ayurvedic Cough Syrup, Mugdha Rasa, Zandu Health Juices and Zanducare
- Launched digital campaign with boxer Vijender Singh for Zandu Vigorex
- Launched 4 new digital first products on Zanducare;