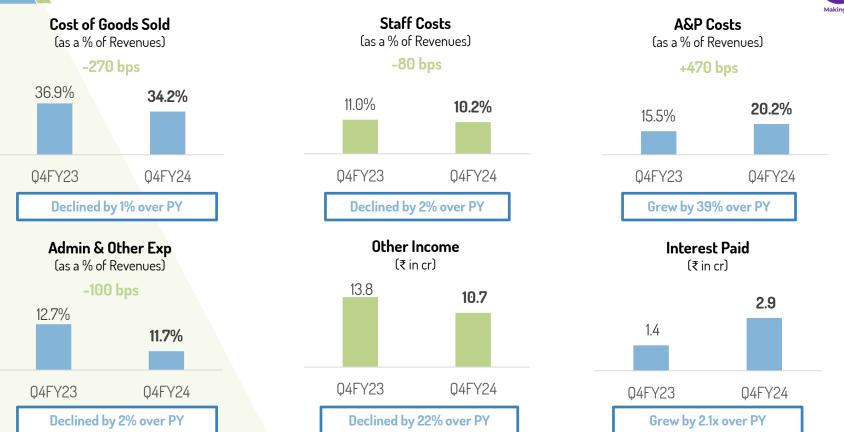

# Q4FY24 Consolidated Financials

₹ in crore

|                                           |        |               |        |               | 4 11 1 5 1 5 1 5 |
|-------------------------------------------|--------|---------------|--------|---------------|------------------|
| Particulars                               | Q4FY24 | %             | Q4FY23 | %             | Growth over PY   |
| Net Sales                                 | 880.9  | 98.8%         | 816.6  | 97.7%         | 7.9%             |
| Other Operating Income                    | 10.4   | 1.2%          | 19.4   | 2.3%          | -46.4%           |
| Revenue from Operations                   | 891.2  | 100.0%        | 836.0  | 100.0%        | 6.6%             |
| Materials Cost                            | 304.9  | 34.2%         | 308.2  | 36.9%         | -1.0%            |
| A&P                                       | 180.2  | 20.2%         | 129.7  | 15.5%         | 39.0%            |
| Staff Cost Staff Cost                     | 90.5   | 10.2%         | 92.1   | 11.0%         | -1.7%            |
| Admin and other expenses                  | 104.6  | 11.7%         | 106.2  | 12.7%         | -1.5%            |
| EBIDTA                                    | 211.0  | <b>23.7</b> % | 199.8  | 23.9%         | 5.6%             |
| Other Income                              | 10.7   | 1.2%          | 13.8   | 1.6%          | -22.2%           |
| Interest                                  | 2.9    | 0.3%          | 1.4    | 0.2%          | 110.1%           |
| Amortisation of acquired TM's/ brands     | 23.2   | 2.6%          | 39.0   | 4.7%          | -40.6%           |
| Depreciation/Amortisation of other assets | 24.8   | 2.8%          | 25.0   | 3.0%          | -0.4%            |
| PBT before Exceptional Items              | 170.8  | 19.2%         | 148.2  | <b>17.7</b> % | 15.2%            |
| Share of Profit /(loss) of associate      | (1.6)  | -0.2%         | (0.4)  | 0.0%          | 348.9%           |
| Exceptional Items                         | _      | 0.0%          | -      | 0.0%          |                  |
| PBT                                       | 169.2  | 19.0%         | 147.9  | <b>17.7</b> % | 14.5%            |
| Tax                                       | 22.5   | 2.5%          | 6.3    | 0.7%          | 259.8%           |
| Profit After Tax                          | 146.8  | 16.5%         | 141.6  | 16.9%         | 3.6%             |
| Non controlling interest                  | (2.2)  | -0.2%         | (2.8)  | -0.3%         |                  |
| Profit for the Period                     | 148.9  | <b>16.7</b> % | 144.4  | 17.3%         | 3.1%             |