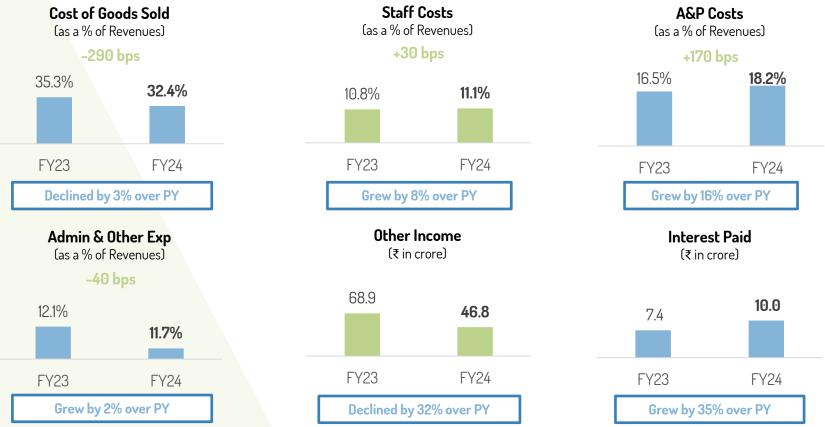

# FY24 Consolidated Financials

₹ in crore

| Particulars                                                                                                                                                                                                                                                                                                                                                                                                                                                                                                                                                                                                                                                                                                                                                                                                                                                                                                                                                                                                                                                                                                                                                                                                                                                                                                                                                                                                                                                                                                                                                                                                                                                                                                                                                                                                                                                                                                                                                                                                                                                                                                                   | FY24    | %      | FY23    | %      | Growth over<br>PY |
|-------------------------------------------------------------------------------------------------------------------------------------------------------------------------------------------------------------------------------------------------------------------------------------------------------------------------------------------------------------------------------------------------------------------------------------------------------------------------------------------------------------------------------------------------------------------------------------------------------------------------------------------------------------------------------------------------------------------------------------------------------------------------------------------------------------------------------------------------------------------------------------------------------------------------------------------------------------------------------------------------------------------------------------------------------------------------------------------------------------------------------------------------------------------------------------------------------------------------------------------------------------------------------------------------------------------------------------------------------------------------------------------------------------------------------------------------------------------------------------------------------------------------------------------------------------------------------------------------------------------------------------------------------------------------------------------------------------------------------------------------------------------------------------------------------------------------------------------------------------------------------------------------------------------------------------------------------------------------------------------------------------------------------------------------------------------------------------------------------------------------------|---------|--------|---------|--------|-------------------|
| Net Sales                                                                                                                                                                                                                                                                                                                                                                                                                                                                                                                                                                                                                                                                                                                                                                                                                                                                                                                                                                                                                                                                                                                                                                                                                                                                                                                                                                                                                                                                                                                                                                                                                                                                                                                                                                                                                                                                                                                                                                                                                                                                                                                     | 3,530.3 | 98.7%  | 3,362.0 | 98.7%  |                   |
| Other Operating Income                                                                                                                                                                                                                                                                                                                                                                                                                                                                                                                                                                                                                                                                                                                                                                                                                                                                                                                                                                                                                                                                                                                                                                                                                                                                                                                                                                                                                                                                                                                                                                                                                                                                                                                                                                                                                                                                                                                                                                                                                                                                                                        | 47.8    | 1.3%   | 43.7    | 1.3%   | 9.4%              |
| Revenue from Operations                                                                                                                                                                                                                                                                                                                                                                                                                                                                                                                                                                                                                                                                                                                                                                                                                                                                                                                                                                                                                                                                                                                                                                                                                                                                                                                                                                                                                                                                                                                                                                                                                                                                                                                                                                                                                                                                                                                                                                                                                                                                                                       | 3,578.1 | 100.0% | 3,405.7 | 100.0% | 5.1%              |
| Materials Cost                                                                                                                                                                                                                                                                                                                                                                                                                                                                                                                                                                                                                                                                                                                                                                                                                                                                                                                                                                                                                                                                                                                                                                                                                                                                                                                                                                                                                                                                                                                                                                                                                                                                                                                                                                                                                                                                                                                                                                                                                                                                                                                | 1,160.5 | 32.4%  | 1,201.4 | 35.3%  | -3.4%             |
| A&P                                                                                                                                                                                                                                                                                                                                                                                                                                                                                                                                                                                                                                                                                                                                                                                                                                                                                                                                                                                                                                                                                                                                                                                                                                                                                                                                                                                                                                                                                                                                                                                                                                                                                                                                                                                                                                                                                                                                                                                                                                                                                                                           | 652.2   | 18.2%  | 560.7   | 16.5%  | 16.3%             |
| Staff Cost | 395.6   | 11.1%  | 367.8   | 10.8%  | 7.6%              |
| Admin and other expenses                                                                                                                                                                                                                                                                                                                                                                                                                                                                                                                                                                                                                                                                                                                                                                                                                                                                                                                                                                                                                                                                                                                                                                                                                                                                                                                                                                                                                                                                                                                                                                                                                                                                                                                                                                                                                                                                                                                                                                                                                                                                                                      | 420.2   | 11.7%  | 413.2   | 12.1%  | 1.7%              |
| EBIDTA                                                                                                                                                                                                                                                                                                                                                                                                                                                                                                                                                                                                                                                                                                                                                                                                                                                                                                                                                                                                                                                                                                                                                                                                                                                                                                                                                                                                                                                                                                                                                                                                                                                                                                                                                                                                                                                                                                                                                                                                                                                                                                                        | 949.5   | 26.5%  | 862.8   | 25.3%  | 10.1%             |
| Other Income                                                                                                                                                                                                                                                                                                                                                                                                                                                                                                                                                                                                                                                                                                                                                                                                                                                                                                                                                                                                                                                                                                                                                                                                                                                                                                                                                                                                                                                                                                                                                                                                                                                                                                                                                                                                                                                                                                                                                                                                                                                                                                                  | 46.8    | 1.3%   | 68.9    | 2.0%   | -32.1%            |
| Interest                                                                                                                                                                                                                                                                                                                                                                                                                                                                                                                                                                                                                                                                                                                                                                                                                                                                                                                                                                                                                                                                                                                                                                                                                                                                                                                                                                                                                                                                                                                                                                                                                                                                                                                                                                                                                                                                                                                                                                                                                                                                                                                      | 10.0    | 0.3%   | 7.4     | 0.2%   | 35.0%             |
| Amortisation of acquired TM's/ brands                                                                                                                                                                                                                                                                                                                                                                                                                                                                                                                                                                                                                                                                                                                                                                                                                                                                                                                                                                                                                                                                                                                                                                                                                                                                                                                                                                                                                                                                                                                                                                                                                                                                                                                                                                                                                                                                                                                                                                                                                                                                                         | 93.2    | 2.6%   | 149.9   | 4.4%   | -37.8%            |
| Depreciation/Amortisation of other assets                                                                                                                                                                                                                                                                                                                                                                                                                                                                                                                                                                                                                                                                                                                                                                                                                                                                                                                                                                                                                                                                                                                                                                                                                                                                                                                                                                                                                                                                                                                                                                                                                                                                                                                                                                                                                                                                                                                                                                                                                                                                                     | 92.7    | 2.6%   | 97.4    | 2.9%   | -4.8%             |
| PBT before Exceptional Items                                                                                                                                                                                                                                                                                                                                                                                                                                                                                                                                                                                                                                                                                                                                                                                                                                                                                                                                                                                                                                                                                                                                                                                                                                                                                                                                                                                                                                                                                                                                                                                                                                                                                                                                                                                                                                                                                                                                                                                                                                                                                                  | 800.5   | 22.4%  | 677.1   | 19.9%  | 18.2%             |
| Share of Profit /(loss) of associate                                                                                                                                                                                                                                                                                                                                                                                                                                                                                                                                                                                                                                                                                                                                                                                                                                                                                                                                                                                                                                                                                                                                                                                                                                                                                                                                                                                                                                                                                                                                                                                                                                                                                                                                                                                                                                                                                                                                                                                                                                                                                          | (3.7)   | -0.1%  | (7.5)   | -0.2%  | -50.4%            |
| Exceptional Items                                                                                                                                                                                                                                                                                                                                                                                                                                                                                                                                                                                                                                                                                                                                                                                                                                                                                                                                                                                                                                                                                                                                                                                                                                                                                                                                                                                                                                                                                                                                                                                                                                                                                                                                                                                                                                                                                                                                                                                                                                                                                                             | (5.9)   | -0.2%  | -       | 0.0%   |                   |
| PBT                                                                                                                                                                                                                                                                                                                                                                                                                                                                                                                                                                                                                                                                                                                                                                                                                                                                                                                                                                                                                                                                                                                                                                                                                                                                                                                                                                                                                                                                                                                                                                                                                                                                                                                                                                                                                                                                                                                                                                                                                                                                                                                           | 790.8   | 22.1%  | 669.6   | 19.7%  | 18.1%             |
| Тах                                                                                                                                                                                                                                                                                                                                                                                                                                                                                                                                                                                                                                                                                                                                                                                                                                                                                                                                                                                                                                                                                                                                                                                                                                                                                                                                                                                                                                                                                                                                                                                                                                                                                                                                                                                                                                                                                                                                                                                                                                                                                                                           | 66.7    | 1.9%   | 42.1    | 1.2%   | 58.3%             |
| Profit After Tax                                                                                                                                                                                                                                                                                                                                                                                                                                                                                                                                                                                                                                                                                                                                                                                                                                                                                                                                                                                                                                                                                                                                                                                                                                                                                                                                                                                                                                                                                                                                                                                                                                                                                                                                                                                                                                                                                                                                                                                                                                                                                                              | 724.1   | 20.2%  | 627.4   | 18.4%  | 15.4%             |
| Non controlling interest                                                                                                                                                                                                                                                                                                                                                                                                                                                                                                                                                                                                                                                                                                                                                                                                                                                                                                                                                                                                                                                                                                                                                                                                                                                                                                                                                                                                                                                                                                                                                                                                                                                                                                                                                                                                                                                                                                                                                                                                                                                                                                      | 0.6     | 0.0%   | (12.2)  | -0.4%  | -105.0%           |
| Profit for the Period                                                                                                                                                                                                                                                                                                                                                                                                                                                                                                                                                                                                                                                                                                                                                                                                                                                                                                                                                                                                                                                                                                                                                                                                                                                                                                                                                                                                                                                                                                                                                                                                                                                                                                                                                                                                                                                                                                                                                                                                                                                                                                         | 723.5   | 20.2%  | 639.6   | 18.8%  | 13.1%             |